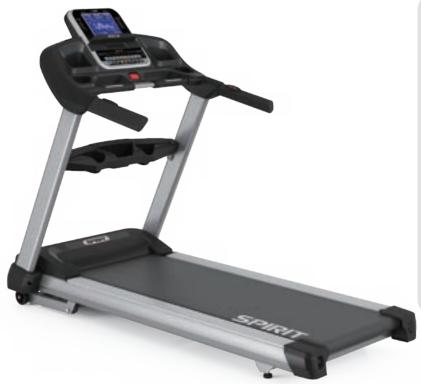

The SXT685 is our flagship X Series model and features large 3" (76.2mm) diameter rollers with a 22" (558.8mm) wide belt. This model utilises a non-folding frame design and waxed deck system which is designed for maximum durability to stand up to the rigors of frequent running. With a long list of premium features and weighing in at 269lbs (122kg), the SXT685 is comparable to treadmills at much higher price points.

## **SXT685** TREADMILL

- Oversized 9" (228.6mm) bright blue backlit LCD screen with separate Muscle Activation Profile and HR % Profile LED displays.
- Quick Speed and Incline keys to save time and make workouts more efficient.
- Remote Handlebar Toggles for both speed and incline allow for secure workout changes without taking your hands off the side handlebars.
- Contact and wireless heart rate monitoring options make your workouts more effective (chest strap transmitter included).
- Spacious 22" x 60" (558.8mm x 1524mm) workout area with powerful 4.0 HP motor and wax deck system.
- Adjustable cooling fan and dual speakers with audio jack for comfort and entertainment.
- Bluetooth compatible with SPIRIT FIT App to monitor and record your workout data.
- Zwift, an interactive racing and training app, and is now compatible with the SXT685. Setting up the
  connection is simple and intuitive. By integrating Zwift with the Spirit SXT685, users can experience the
  virtual world of Zwift, including a community that motivates you every minute, flexible training plans
  and intuitive coaching to make adjustments for days you miss or to align with your progress.