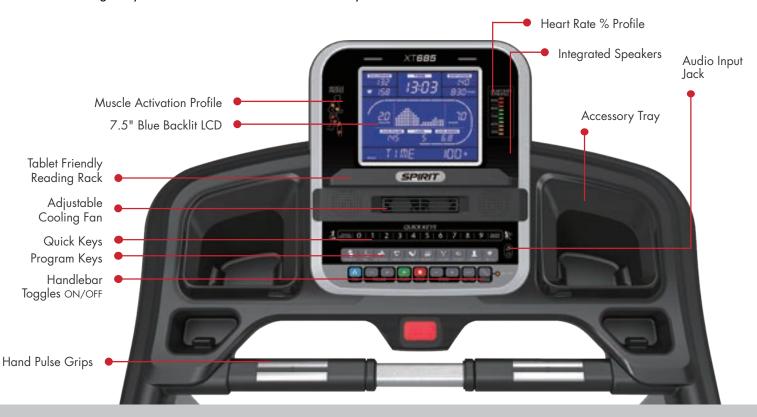

## **CONSOLE**

As with any product, a major importance is the user interface. We focused on making everything easily accessible and comfortable: dual storage trays, handlebar mounted speed and incline toggles, ergonomically friendly pulse grips, adjustable cooling fan, and integrated speakers with audio jack to keep you encouraged to workout longer.

A quick press of a button and you are off on a walk, a run, or one of the many specialised workouts. Our large, easy-to-read console gives you constant feedback on all areas of your workout.

## **SXT685** EQUIPMENT SPECIFICATIONS

Console 9" Blue Backlit LCD, Heart Rate % Profile, Muscle Activation Profile, Tablet Friendly

Reading Rack, Adjustable Fan, Speakers w/ 3.5mm Audio Jack, Bluetooth SPIRIT FIT App