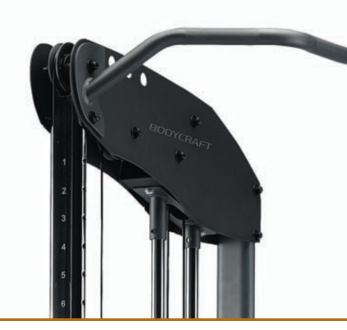

You define the path of motion, strengthening every part of your body, improving your core, balance and coordination.

- Accessory Kit: 2 single handles, long bar, sport stick(allows for complex movements to simulate tennis, golf and baseball swings), tricep rope, chin/push-up assist strap, ankle cuff, 2 chains, integrated multi-grip chin bar (help users build upper body and hand grip strength.), DVD and attached exercise guidebook.
- Cable Column Pulleys: Independent Adjustable Cable Columns have 31 height positions, and rotate 180 degrees allowing you to train from every angle and every height.
- Weight Stack: Dual 200LB weight stacks allows for extremely smooth action, lower increment weight increases, and greater range of motion.

#### **SPEC**

- Weight Stack: Dual 200lbs.

  The weight stack to user weight ratio is 2:1.
- Dimensions: 102cm (L) x 140cm (W) x 209cm (H)