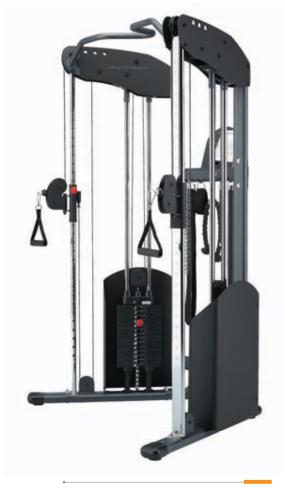

### **Functional Trainer**

**CODE: LHFTG** 

#### **DESCRIPTION**

Whether the motion is for Strength Training, Sport Specific, or maybe it's a motion you perform at work or during leisure activities, the BODYCRAFT HFT allows you to train the way you move.

You define the path of motion, strengthening every part of your body, improving your core, balance and coordination.

- Accessory Kit: 2 single handles, long bar, sport stick(allows for complex movements to simulate tennis, golf and baseball swings), tricep rope, chin/push-up assist strap, ankle cuff, 2 chains, integrated multi-grip chin bar (help users build upper body and hand grip strength.), DVD and attached exercise guidebook.
- Cable Column Pulleys: Independent Adjustable Cable Columns have 31 height positions, and rotate 180 degrees allowing you to train from every angle and every height.
- Weight Stack: Dual 200LB weight stacks allows for extremely smooth action, lower increment weight increases, and greater range of motion.

#### **SPEC**

- Weight Stack: Dual 200lbs.

  The weight stack to user weight ratio is 2:1.
- Dimensions: 102cm (L) x 140cm (W) x 209cm (H)