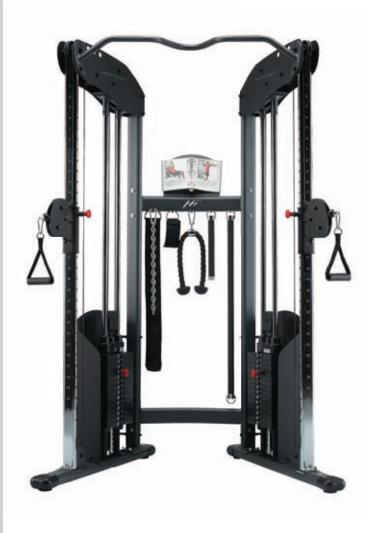

#### **DESCRIPTION**

Whether the motion is for Strength Training, Sport Specific, or maybe it's a motion you perform at work or during leisure activities, the BODYCRAFT HFT allows you to train the way you move.

You define the path of motion, strengthening every part of your body, improving your core, balance and coordination.

- Accessory Kit: 2 single handles, long bar, sport stick(allows for complex movements to simulate tennis, golf and baseball swings), tricep rope, chin/push-up assist strap, ankle cuff, 2 chains, integrated multi-grip chin bar (help users build upper body and hand grip strength.), DVD and attached exercise guidebook.
- Cable Column Pulleys: Independent Adjustable Cable Columns have 31 height positions, and rotate 180 degrees allowing you to train from every angle and every height.
- Weight Stack: Dual 200LB weight stacks allows for extremely smooth action, lower increment weight increases, and greater range of motion.

#### **SPEC**

- Weight Stack: Dual 200lbs.

  The weight stack to user weight ratio is 2:1.
- Dimensions: 102cm (L) x 140cm (W) x 209cm (H)

# BODYCRA

**FUNCTIONAL** TRAINER

**Dual 200Lb Weight Stacks** 

Variety Of Accessories

Multi-Grip Chin Up Bar

- •31 Adjustment Height Positions
- •180 Degrees Rotation Cable Pulleys