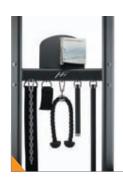

You define the path of motion, strengthening every part of your body, improving your core, balance and coordination.

- Accessory Kit: 2 single handles, long bar, sport stick(allows for complex movements to simulate tennis, golf and baseball swings), tricep rope, chin/push-up assist strap, ankle cuff, 2 chains, integrated multi-grip chin bar (help users build upper body and hand grip strength.), DVD and attached exercise guidebook.
- Cable Column Pulleys: Independent Adjustable Cable Columns have 31 height positions, and rotate 180 degrees allowing you to train from every angle and every height.
- Weight Stack: Dual 200LB weight stacks allows for extremely smooth action, lower increment weight increases, and greater range of motion.