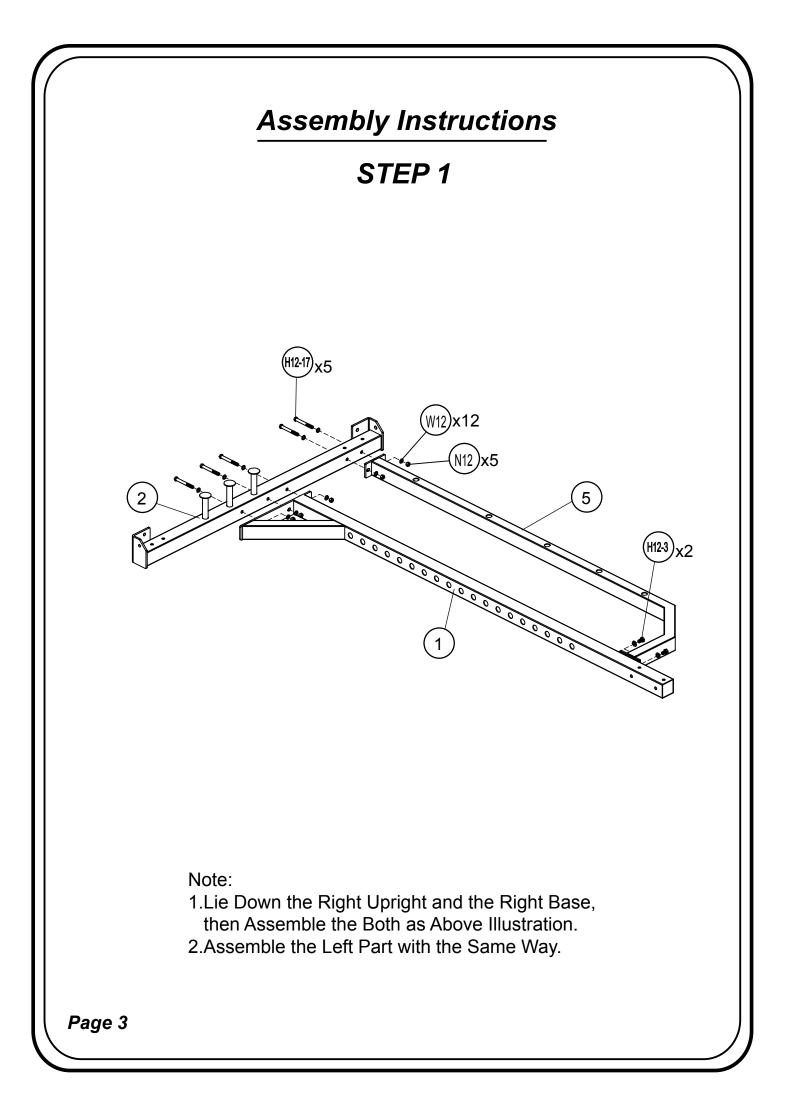

#### ASSEMBLY REQUIRES AT LEAST THREE PERSONS

Note:

- 1.Only hand tighten all nuts and bolts until whole equipment assembled.
- 2.Descriptions of pieces as LEFT and RIGHT are from the point of view of standing behind the equipment facing towards the front.