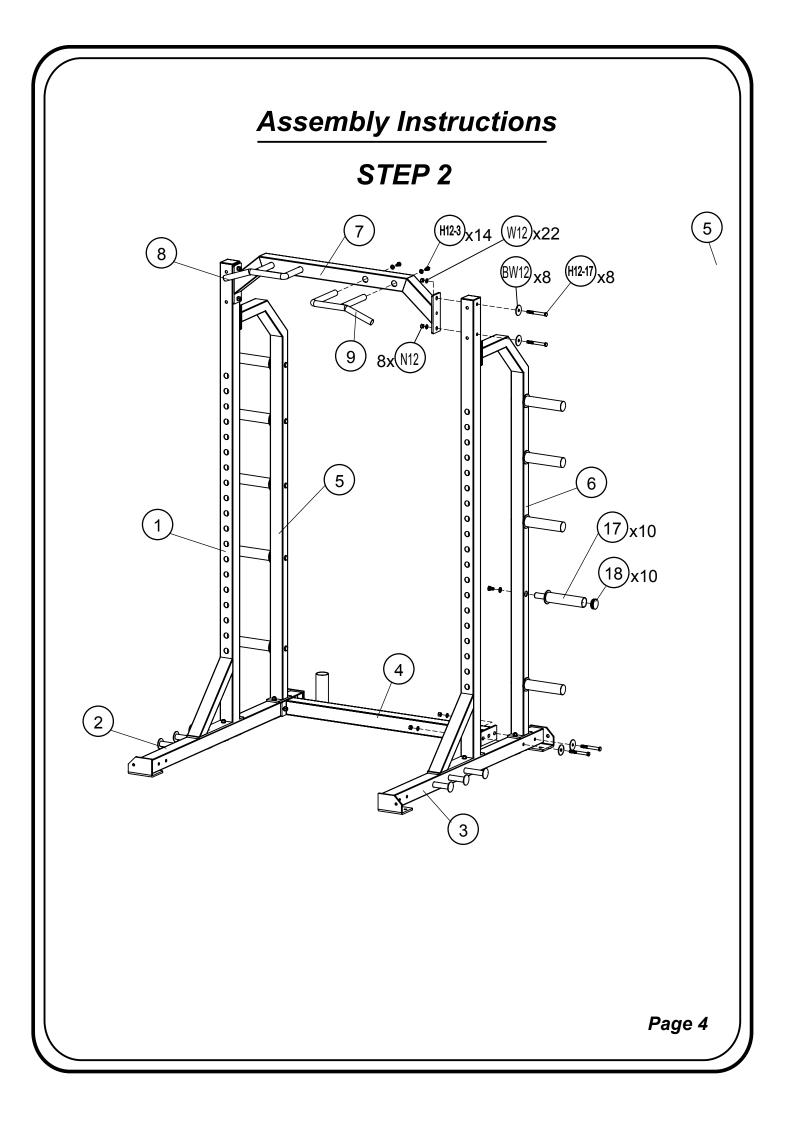

#### ASSEMBLY REQUIRES AT LEAST THREE PERSONS

Note:

- 1.Only hand tighten all nuts and bolts until whole equipment assembled.
- 2.Descriptions of pieces as LEFT and RIGHT are from the point of view of standing behind the equipment facing towards the front.