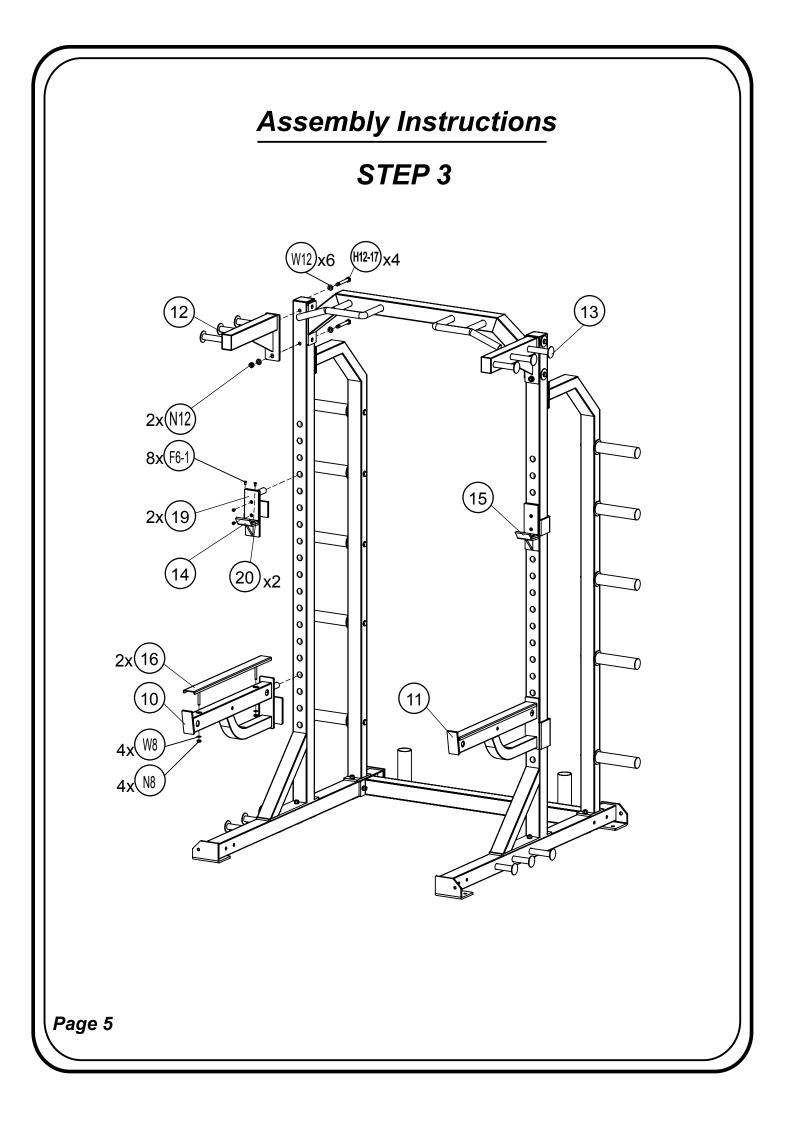

#### ASSEMBLY REQUIRES AT LEAST THREE PERSONS

Note:

- 1.Only hand tighten all nuts and bolts until whole equipment assembled.
- 2.Descriptions of pieces as LEFT and RIGHT are from the point of view of standing behind the equipment facing towards the front.