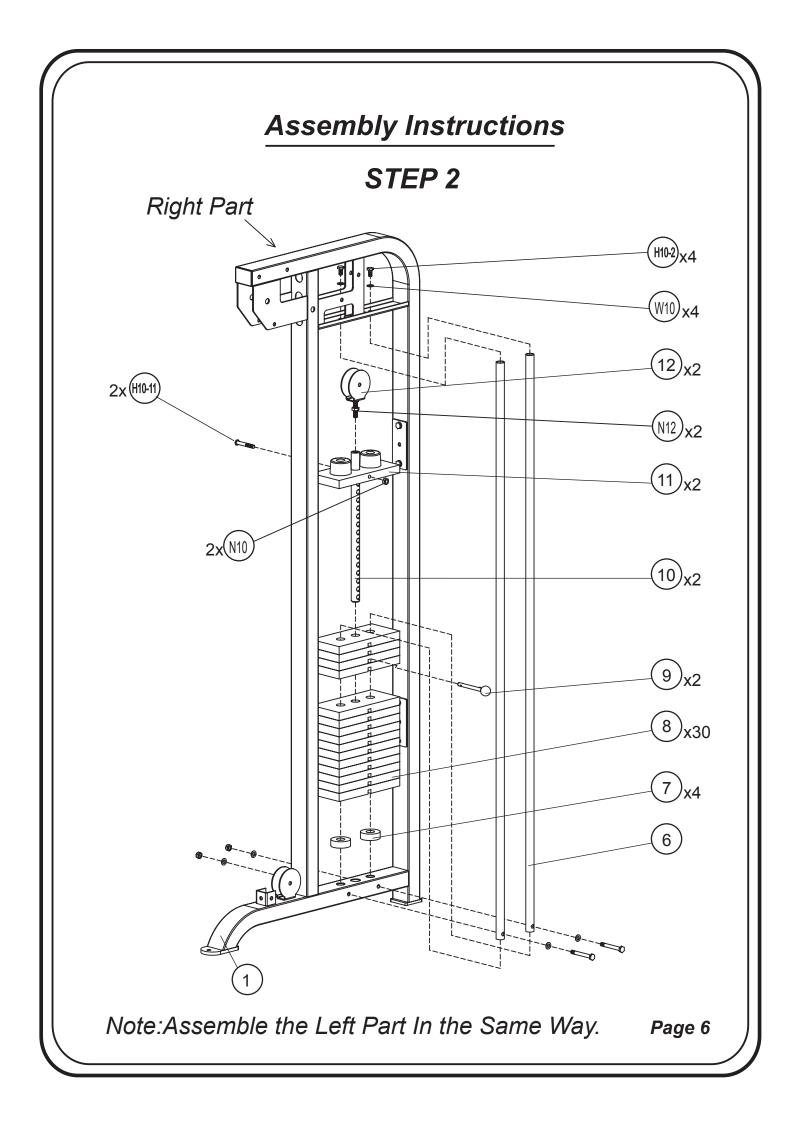

### STEP 2 - Parts & Hardware List

| Part#  | Description            | Qty | Remark        |
|--------|------------------------|-----|---------------|
| 7      | Rubber Bumper          | 4   |               |
| 8      | Weight Stack Plate     | 30  |               |
| 9      | Weight Select Pin      | 2   |               |
| 10     | Weight Selector        | 2   |               |
| 11     | Weight Top Plate       | 2   |               |
| 12     | Single Pulley Bracket  | 2   |               |
|        |                        |     |               |
| H10-2  | M10x20mm Hex Head Bolt | 4   |               |
| H10-11 | M10x65mm Hex Head Bolt | 2   | Pre-assembled |
|        |                        |     |               |
| W10    | M10 Washer             | 4   |               |
|        |                        |     |               |
| N10    | M10 Nut                | 2   | Pre-assembled |
| N12    | M12 Nut                | 2   | Pre-assembled |