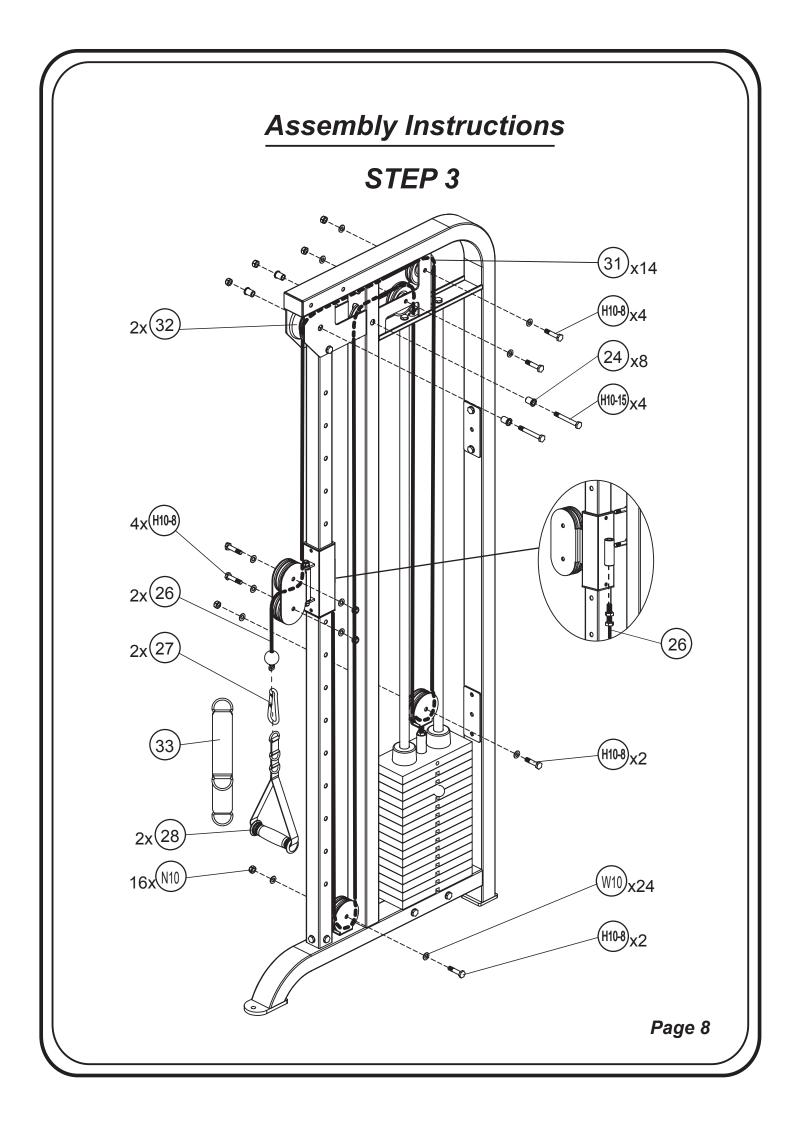

#### STEP 3 - Parts & Hardware List

| Part#  | Description            | Qty | Remark |
|--------|------------------------|-----|--------|
| 24     | Pulley Bushing         | 8   |        |
| 26     | Cable                  | 2   |        |
| 27     | Clip                   | 2   |        |
| 28     | Strap Handle           | 2   |        |
| 31     | Small Pulley           | 14  |        |
| 32     | Big Pulley             | 2   |        |
| 33     | Ankle Strap            | 1   |        |
|        |                        |     |        |
| H10-8  | M10x50mm Hex Head Bolt | 12  |        |
| H10-15 | M10x85mm Hex Head Bolt | 4   |        |
|        |                        |     |        |
| W10    | M10 Washer             | 24  |        |
|        |                        |     |        |
| N10    | M10 Nut                | 16  |        |