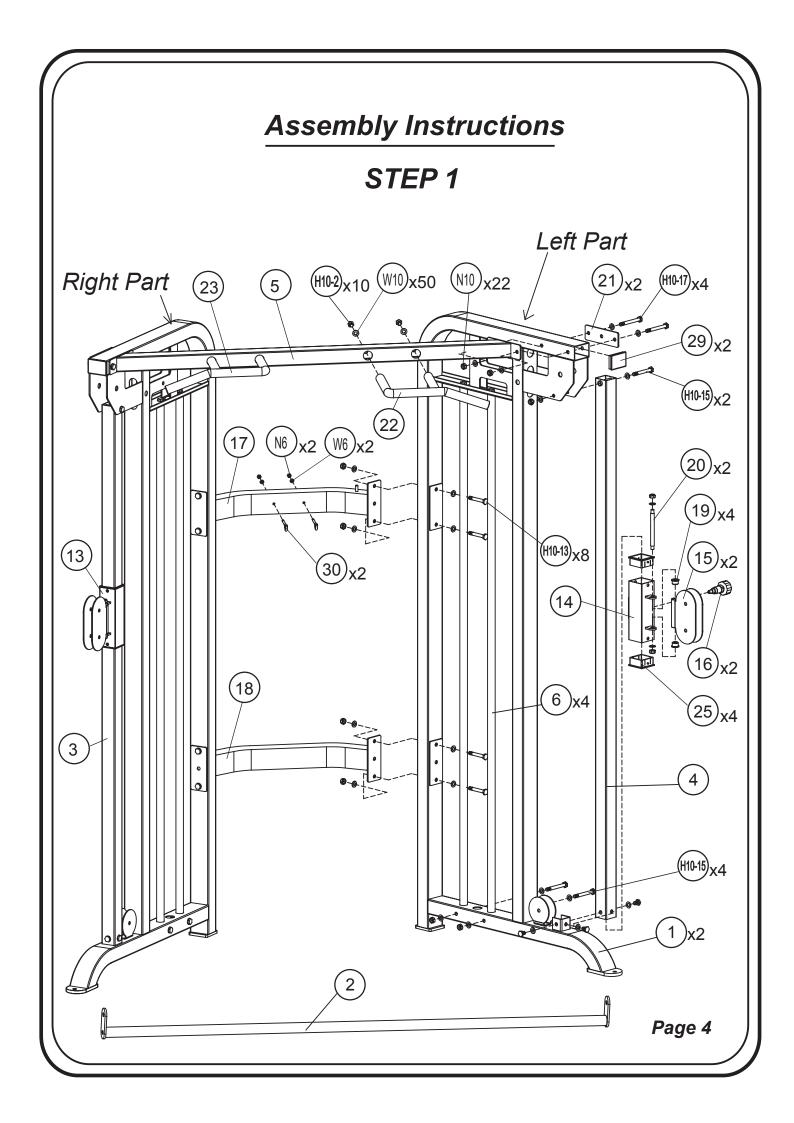

#### STEP 1 - Parts & Hardware List

| Part#  | Description             | Qty | Remark        |
|--------|-------------------------|-----|---------------|
| 1      | Main Upright Frame      | 2   |               |
| 2      | Squat Bar               | 1   |               |
| 3      | Right Slide Frame       | 1   |               |
| 4      | Left Slide Frame        | 1   |               |
| 5      | Front Top Cross Frame   | 1   |               |
| 6      | Guide Rod               | 4   |               |
| 13     | Right Slider            | 1   |               |
| 14     | Left Slider             | 1   |               |
| 15     | Double Pulley Bracket   | 2   | Pre-assembled |
| 16     | Pop Pin                 | 2   |               |
| 17     | Upper Cross Frame       | 1   |               |
| 18     | Lower Cross Frame       | 1   |               |
| 19     | Pulley Bracket Bushing  | 2   | Pre-assembled |
| 20     | Axle                    | 2   | Pre-assembled |
| 21     | Upper Cross Frame Plate | 2   |               |
| 22     | Left Handle             | 1   |               |
| 23     | Right Handle            | 1   |               |
| 25     | Guide Sleeve            | 4   | Pre-assembled |
| 29     | F50x70mm Inner Cap      | 2   | Pre-assembled |
| 30     | Strap Hook              | 2   |               |
|        |                         |     |               |
| H10-2  | M10x20mm Hex Head Bolt  | 10  |               |
| H10-13 | M10x75mm Hex Head Bolt  | 8   |               |
| H10-15 | M10x85mm Hex Head Bolt  | 6   |               |
| H10-17 | M10x95mm Hex Head Bolt  | 4   |               |
| W6     | M6 Washer               | 2   |               |
| W10    | M10 Washer              | 50  |               |
| N6     | M6 Nut                  | 2   |               |
| N10    | M10 Nut                 | 22  |               |