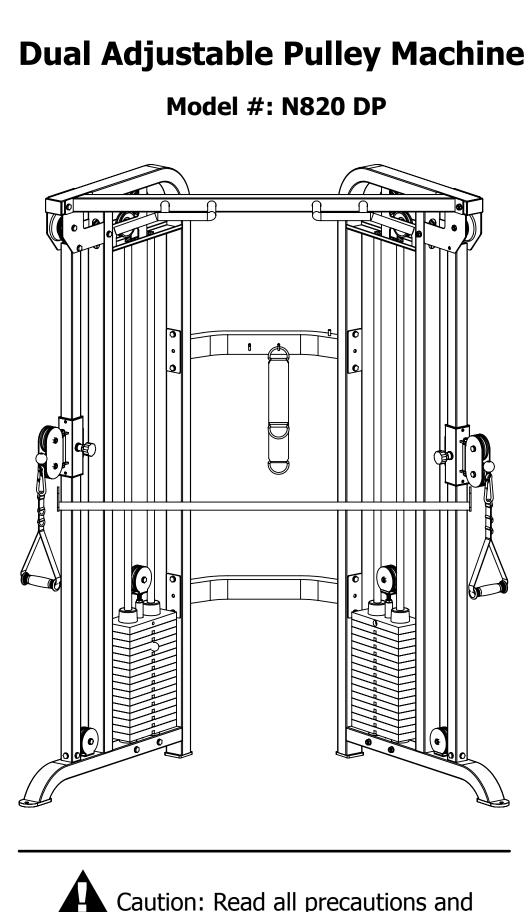

Caution: Read all precautions and instructions in this manual before using this equipment. Save this manual for future reference.