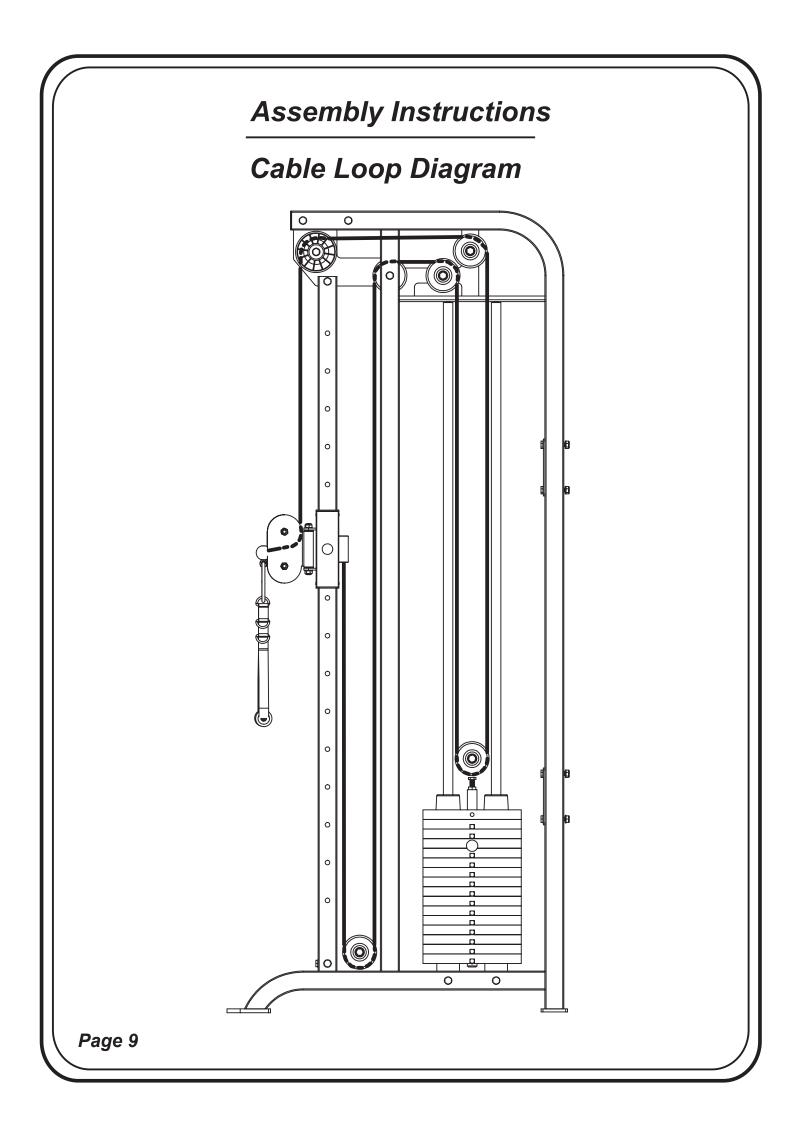

ion            | Qty | Remark |
|--------|------------------------|-----|--------|
| 24     | Pulley Bushing         | 8   |        |
| 26     | Cable                  | 2   |        |
| 27     | Clip                   | 2   |        |
| 28     | Strap Handle           | 2   |        |
| 31     | Small Pulley           | 14  |        |
| 32     | Big Pulley             | 2   |        |
| 33     | Ankle Strap            | 1   |        |
|        |                        |     |        |
| H10-8  | M10x50mm Hex Head Bolt | 12  |        |
| H10-15 | M10x85mm Hex Head Bolt | 4   |        |
|        |                        |     |        |
| W10    | M10 Washer             | 24  |        |
|        |                        |     |        |
| N10    | M10 Nut                | 16  |        |





#### Parts & Hardware List

| Part# | Description             | Qty | Remark        |
|-------|-------------------------|-----|---------------|
| 1     | Main Upright Frame      | 2   |               |
| 2     | Squat Bar               | 1   |               |
| 3     | Right Slide Frame       | 1   |               |
| 4     | Left Slide Frame        | 1   |               |
| 5     | Front Top Cross Frame   | 1   |               |
| 6     | Guide Rod               | 4   |               |
| 7     | Rubber Bumper           | 4   |               |
| 8     | Weight Stack Plate      | 30  |               |
| 9     | Weight Select Pin       | 2   |               |
| 10    | Weight Selector         | 2   |               |
| 11    | Weight Top Plate        | 2   |               |
| 12    | Single