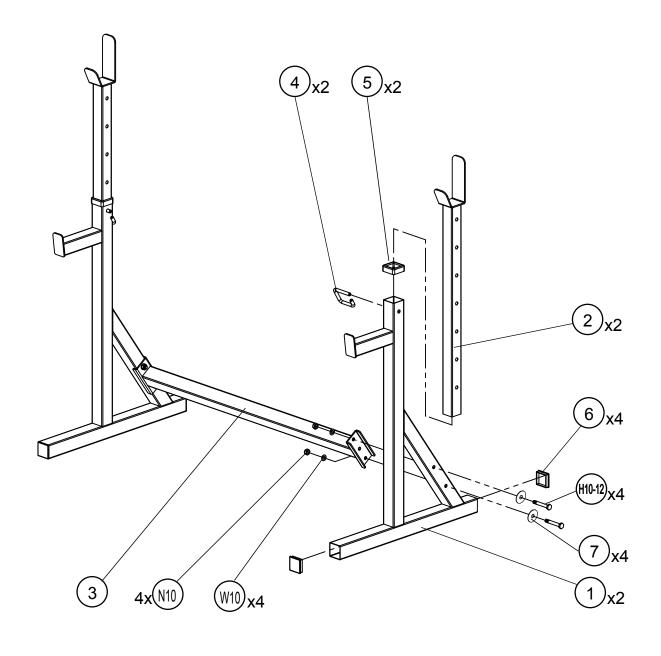

## Parts & Hardware List

| Part#  | Description            | Qty | Remark        |
|--------|------------------------|-----|---------------|
| 1      | Base Upright           | 2   |               |
| 2      | Crutch                 | 2   |               |
| 3      | Rear Cross Frame       | 1   |               |
| 4      | Pin                    | 2   |               |
| 5      | F50-45mm Outer Sleeve  | 2   | Pre-assembled |
| 6      | F50x50mm Inner Cap     | 4   | Pre-assembled |
| 7      | Big Flat Washer        | 4   |               |
|        |                        |     |               |
| H10-12 | M10x70mm Hex Head Bolt | 4   |               |
|        |                        |     |               |
| W10    | M10 Washer             | 4   |               |
|        |                        |     |               |
| N10    | M10 Nut                | 4   |               |