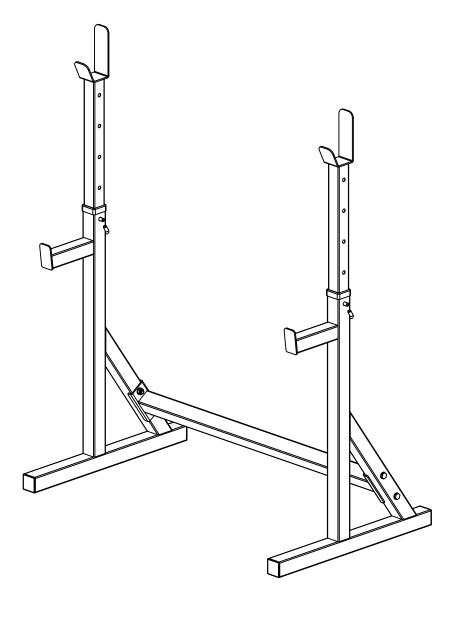

## **Squat Rack**

Model #: 314 SR

Caution: Read all precautions and instructions in this manual before using this equipment. Save this manual for future reference.