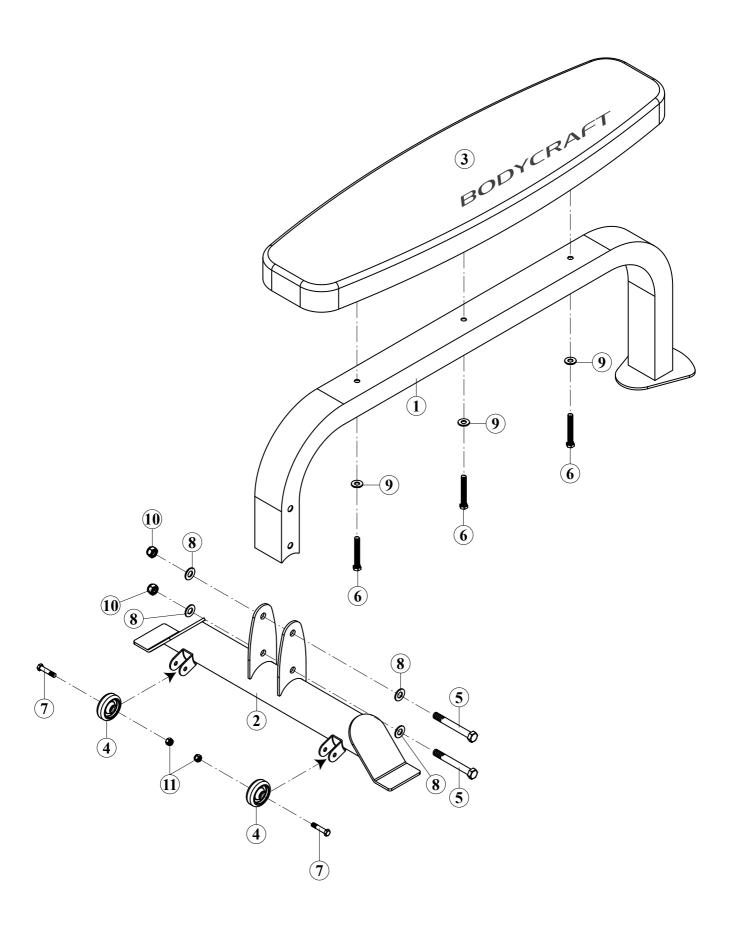

#### **PARTS LIST** NO. DESCRIPTION QTY. BASE FRAME BASE FRAME SUPPORT SEAT PAD **WHEEL** 1/2" X 4" HEX BOLT 3/8" X 2-3/4" HEX THREADED **BOLT** 5/16" X 1-1/2" HEX BOLT 1/2" WASHER 3/8" WASHER 1/2" NYLON NUT 5/16" NYLON NUT (inch)

### STEP 1

1. Attach Base Frame Support (2) to the Base Frame (1) using two 1/2" X 4" Hex Bolts (5), four 1/2" Washers (8) and two 1/2" Nylon Nuts (10).

| Assembly is complete! Please take the following steps before using the BODYCRAFT FLAT UTILITY BENCH:                                                                                                                    |
|-------------------------------------------------------------------------------------------------------------------------------------------------------------------------------------------------------------------------|
| . Make certain all bolts are tightened securely.                                                                                                                                                                        |
| 2. Enjoy many years of a Fit Lifestyle.                                                                                                                                                                                 |
|                                                                                                                                                                                                                         |
|                                                                                                                                                                                                                         |
|                                                                                                                                                                                                                         |
|                                                                                                                                                                                                                         |
|                                                                                                                                                                                                                         |
|                                                                                                                                                                                                                         |
|                                                                                                                                                                                                                         |
|                                                                                                                                                                                                                         |
|                                                                                                                                                                                                                         |
|                                                                                                                                                                                                                         |
|                                                                                                                                                                                                                         |
|                                                                                                                                                                                                                         |
|                                                                                                                                                                                                                         |
|                                                                                                                                                                                                                         |
| Thank you for purchasing the Bodycraft Flat Utility Bench<br>Strength Training System. If You have any questions, please call<br>your local BodyCraft dealer or call our customer service department<br>at 800-990-5556 |