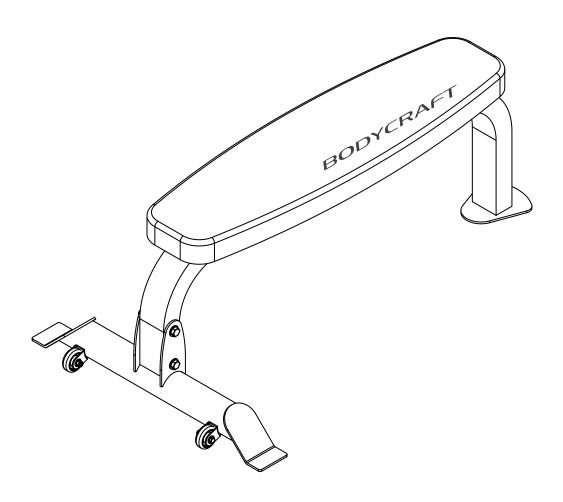

## BODYCRAFT

# FLAT UTILITY BENCH ASSEMBLY MANUAL MODEL F600



#### **QUESTION?**

As a quality home gym supplier we are committed to your complete satisfaction. If you have questions, or find missing or damaged parts, we will guarantee your complete satisfaction through our authorized dealer service centers or our home office customer service department. Please call your local dealer for assistance or BodyCraft at 800-990-5556 (9:00 AM - 5:00 PM). Our trained technicians will provide immediate assistance to you, free of charge.

Bodycraft is a division of Recreation Supply Inc. 7699 Green Meadows Drive Lewis Center, OH 43035

#### **BEFORE YOU BEGIN**

Congratulations and thank you for selecting the **Flat Utility Bench** strength training system. The **Flat Utility Bench** strength training system offers an impressive array of strength training ex