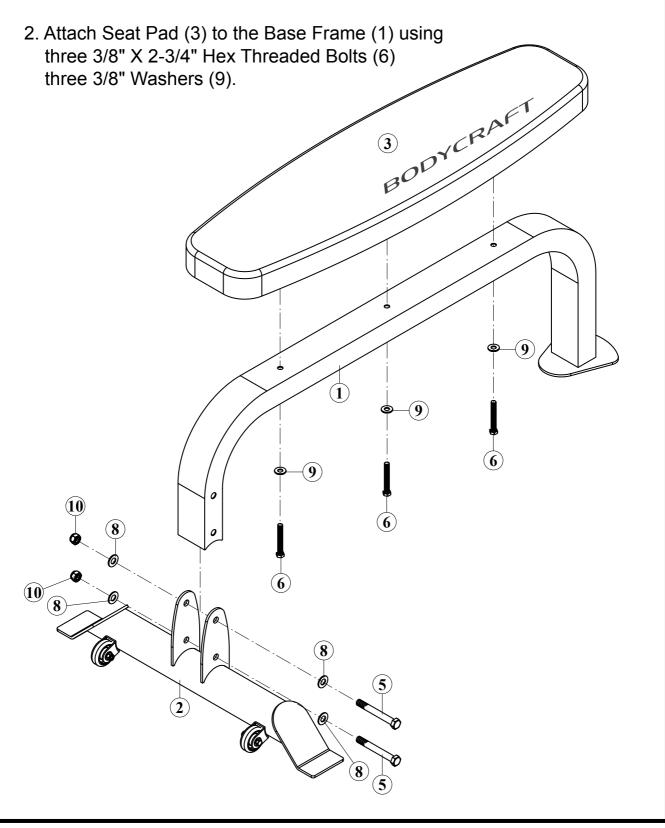

### STEP 1

1. Attach Base Frame Support (2) to the Base Frame (1) using two 1/2" X 4" Hex Bolts (5), four 1/2" Washers (8) and two 1/2" Nylon Nuts (10).

| Assembly is complete! Please take the following steps before using the BODYCRAFT FLAT UTILITY BENCH:                                                                                                                    |
|-------------------------------------------------------------------------------------------------------------------------------------------------------------------------------------------------------------------------|
| . Make certain all bolts are tightened securely.                                                                                                                                                                        |
| 2. Enjoy many years of a Fit Lifestyle.                                                                                                                                                                                 |
|                                                                                                                                                                                                                         |
|                                                                                                                                                                                                                         |
|                                                                                                                                                                                                                         |
|                                                                                                                                                                                                                         |
|                                                                                                                                                                                                                         |
|                                                                                                                                                                                                                         |
|                                                                                                                                                                                                                         |
|                                                                                                                                                                                                                         |
|                                                                                                                                                                                                                         |
|                                                                                                                                                                                                                         |
|                                                                                                                                                                                                                         |
|                                                                                                                                                                                                                         |
|                                                                                                                                                                                                                         |
|                                                                                                                                                                                                                         |
| Thank you for purchasing the Bodycraft Flat Utility Bench<br>Strength Training System. If You have any questions, please call<br>your local BodyCraft dealer or call our customer service department<br>at 800-990-5556 |